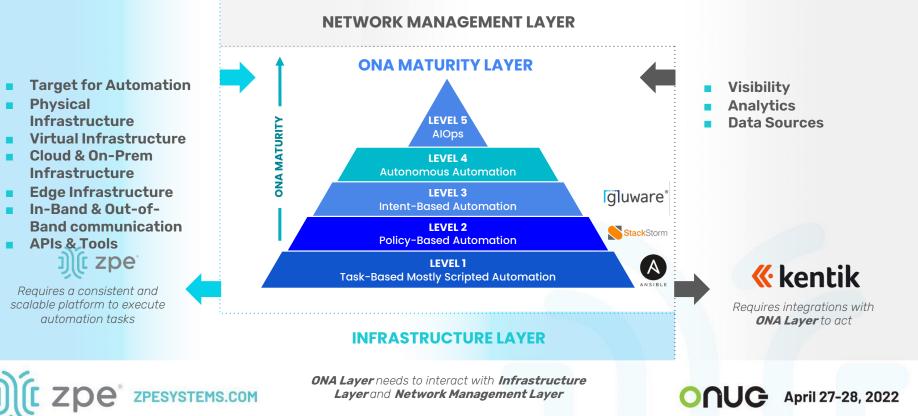

## **Orchestration & Automation (ONA) Gets Real**

### **Use Case: ONA Gets More Real**