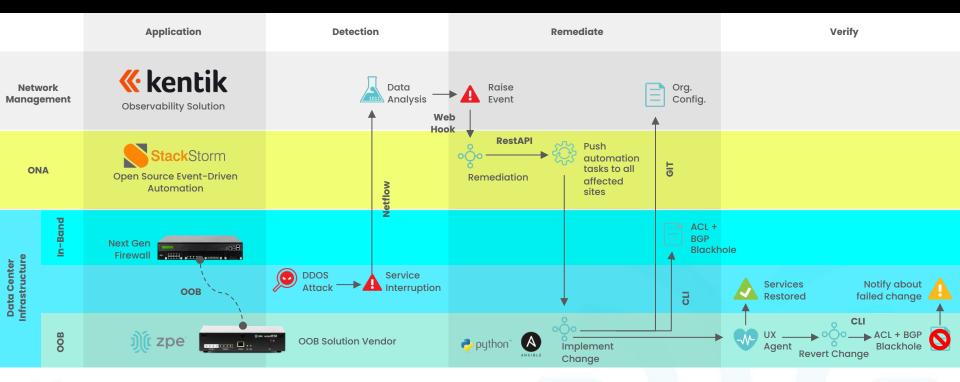

### DDoS Automated Response

- Decrease response times to security events
- Provide automated rollback (Ctrl+Z)

#### Use Case: ONA Gets More Real AUTOMATED RESPONSE DDOS / BotNet

ONUC April 27-28, 2022